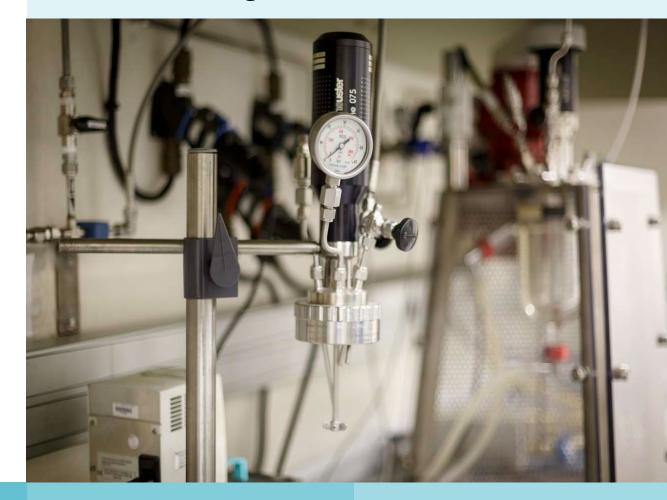

## **FACILITIES:**

Toxic products and dangerous reaction laboratory

- Fume hoods
- Rotary evaporator with vacuum pump
- Refrigerator
- Vacuum oven

High-and low-pressure hydrogenation laboratory

- Hydrogen line up to 5 bars
- High-pressure hydrogen line up to 50 bars
- Hydrogen detector
- Miniclave Autoclave
- Miniclave Drive Autoclave
- Autoclave Bep 280

Hydrogenation laboratory for processes up to 100 bars

- Hydrogen line up to 5 bars
- High-pressure hydrogen line up to 100 bars
- Hydrogen detector

Clúster building: Top floor: C4

Contact: <a href="mailto:sre-pcb@pcb.ub.cat">sre-pcb@pcb.ub.cat</a> - Phone 934 037 099